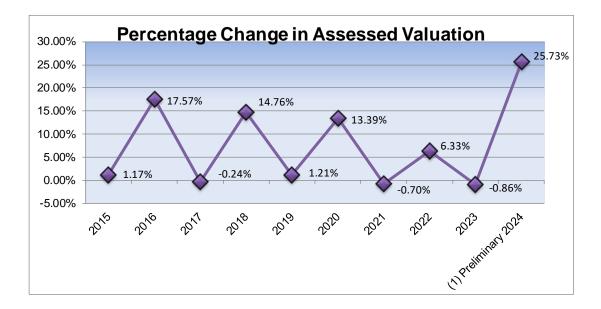

#### FINANCIAL TRENDS AND MEASUREMENTS

The District's preliminary assessed valuation for 2023 (taxes to be collected in 2024) is \$4,667,729,389, a 25.73% increase. 2024 property tax revenue was estimated on a conservative basis pending the outcome of the November election results for Proposition HH. Proposition HH, if passed, will impact the assessment rate for various classifications of property and may impact the calculation of the District's mill levy. The District passed an election question in November 2019. This measure allows the District to increase its mill levy incrementally to offset the loss of revenue as a result of state mandated property tax assessment rate reductions.

|                      | Assessed Value | % Change |
|----------------------|----------------|----------|
| 2015                 | 2,296,129,939  | 1.17%    |
| 2016                 | 2,699,582,676  | 17.57%   |
| 2017                 | 2,693,208,226  | -0.24%   |
| 2018                 | 3,090,703,735  | 14.76%   |
| 2019                 | 3,127,966,506  | 1.21%    |
| 2020                 | 3,546,680,532  | 13.39%   |
| 2021                 | 3,521,882,452  | -0.70%   |
| 2022                 | 3,744,781,554  | 6.33%    |
| 2023                 | 3,712,641,261  | -0.86%   |
| (1) Preliminary 2024 | 4,667,729,389  | 25.73%   |

<sup>(1)</sup> Due to pending outcome of Proposition HH in the November State Election, the District included a conservative estimate for property tax revenue in the 2024 Budget. Also due to Proposition HH the breakdown of the District's mill levy is not presented.