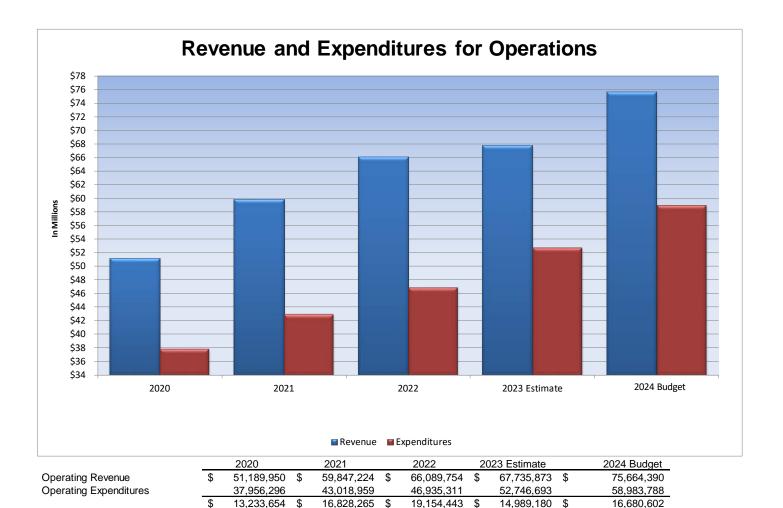

Operating revenue reflects an increase of 11.71% (2024 budget vs. 2023 estimate). Revenue increase is related to the increase in program fees and facility charges as well as property taxes. Operating expenditures for 2024 are projected to increase 11.82% (without capital projects) compared to 2023 estimates. Operating expenses include increases in salary, benefits, utilities, maintenance, supplies, and service/materials.

<u>Note:</u> This graph includes General Fund, Enterprise Fund, and Grant Fund operating revenue and expenditures. Graph excludes capital expenditures, undesignated funds, other reserves, and some debt payments. The Enterprise Fund debt payments and the Energy Lease payment are included. Hudson Gardens was added in 2023.