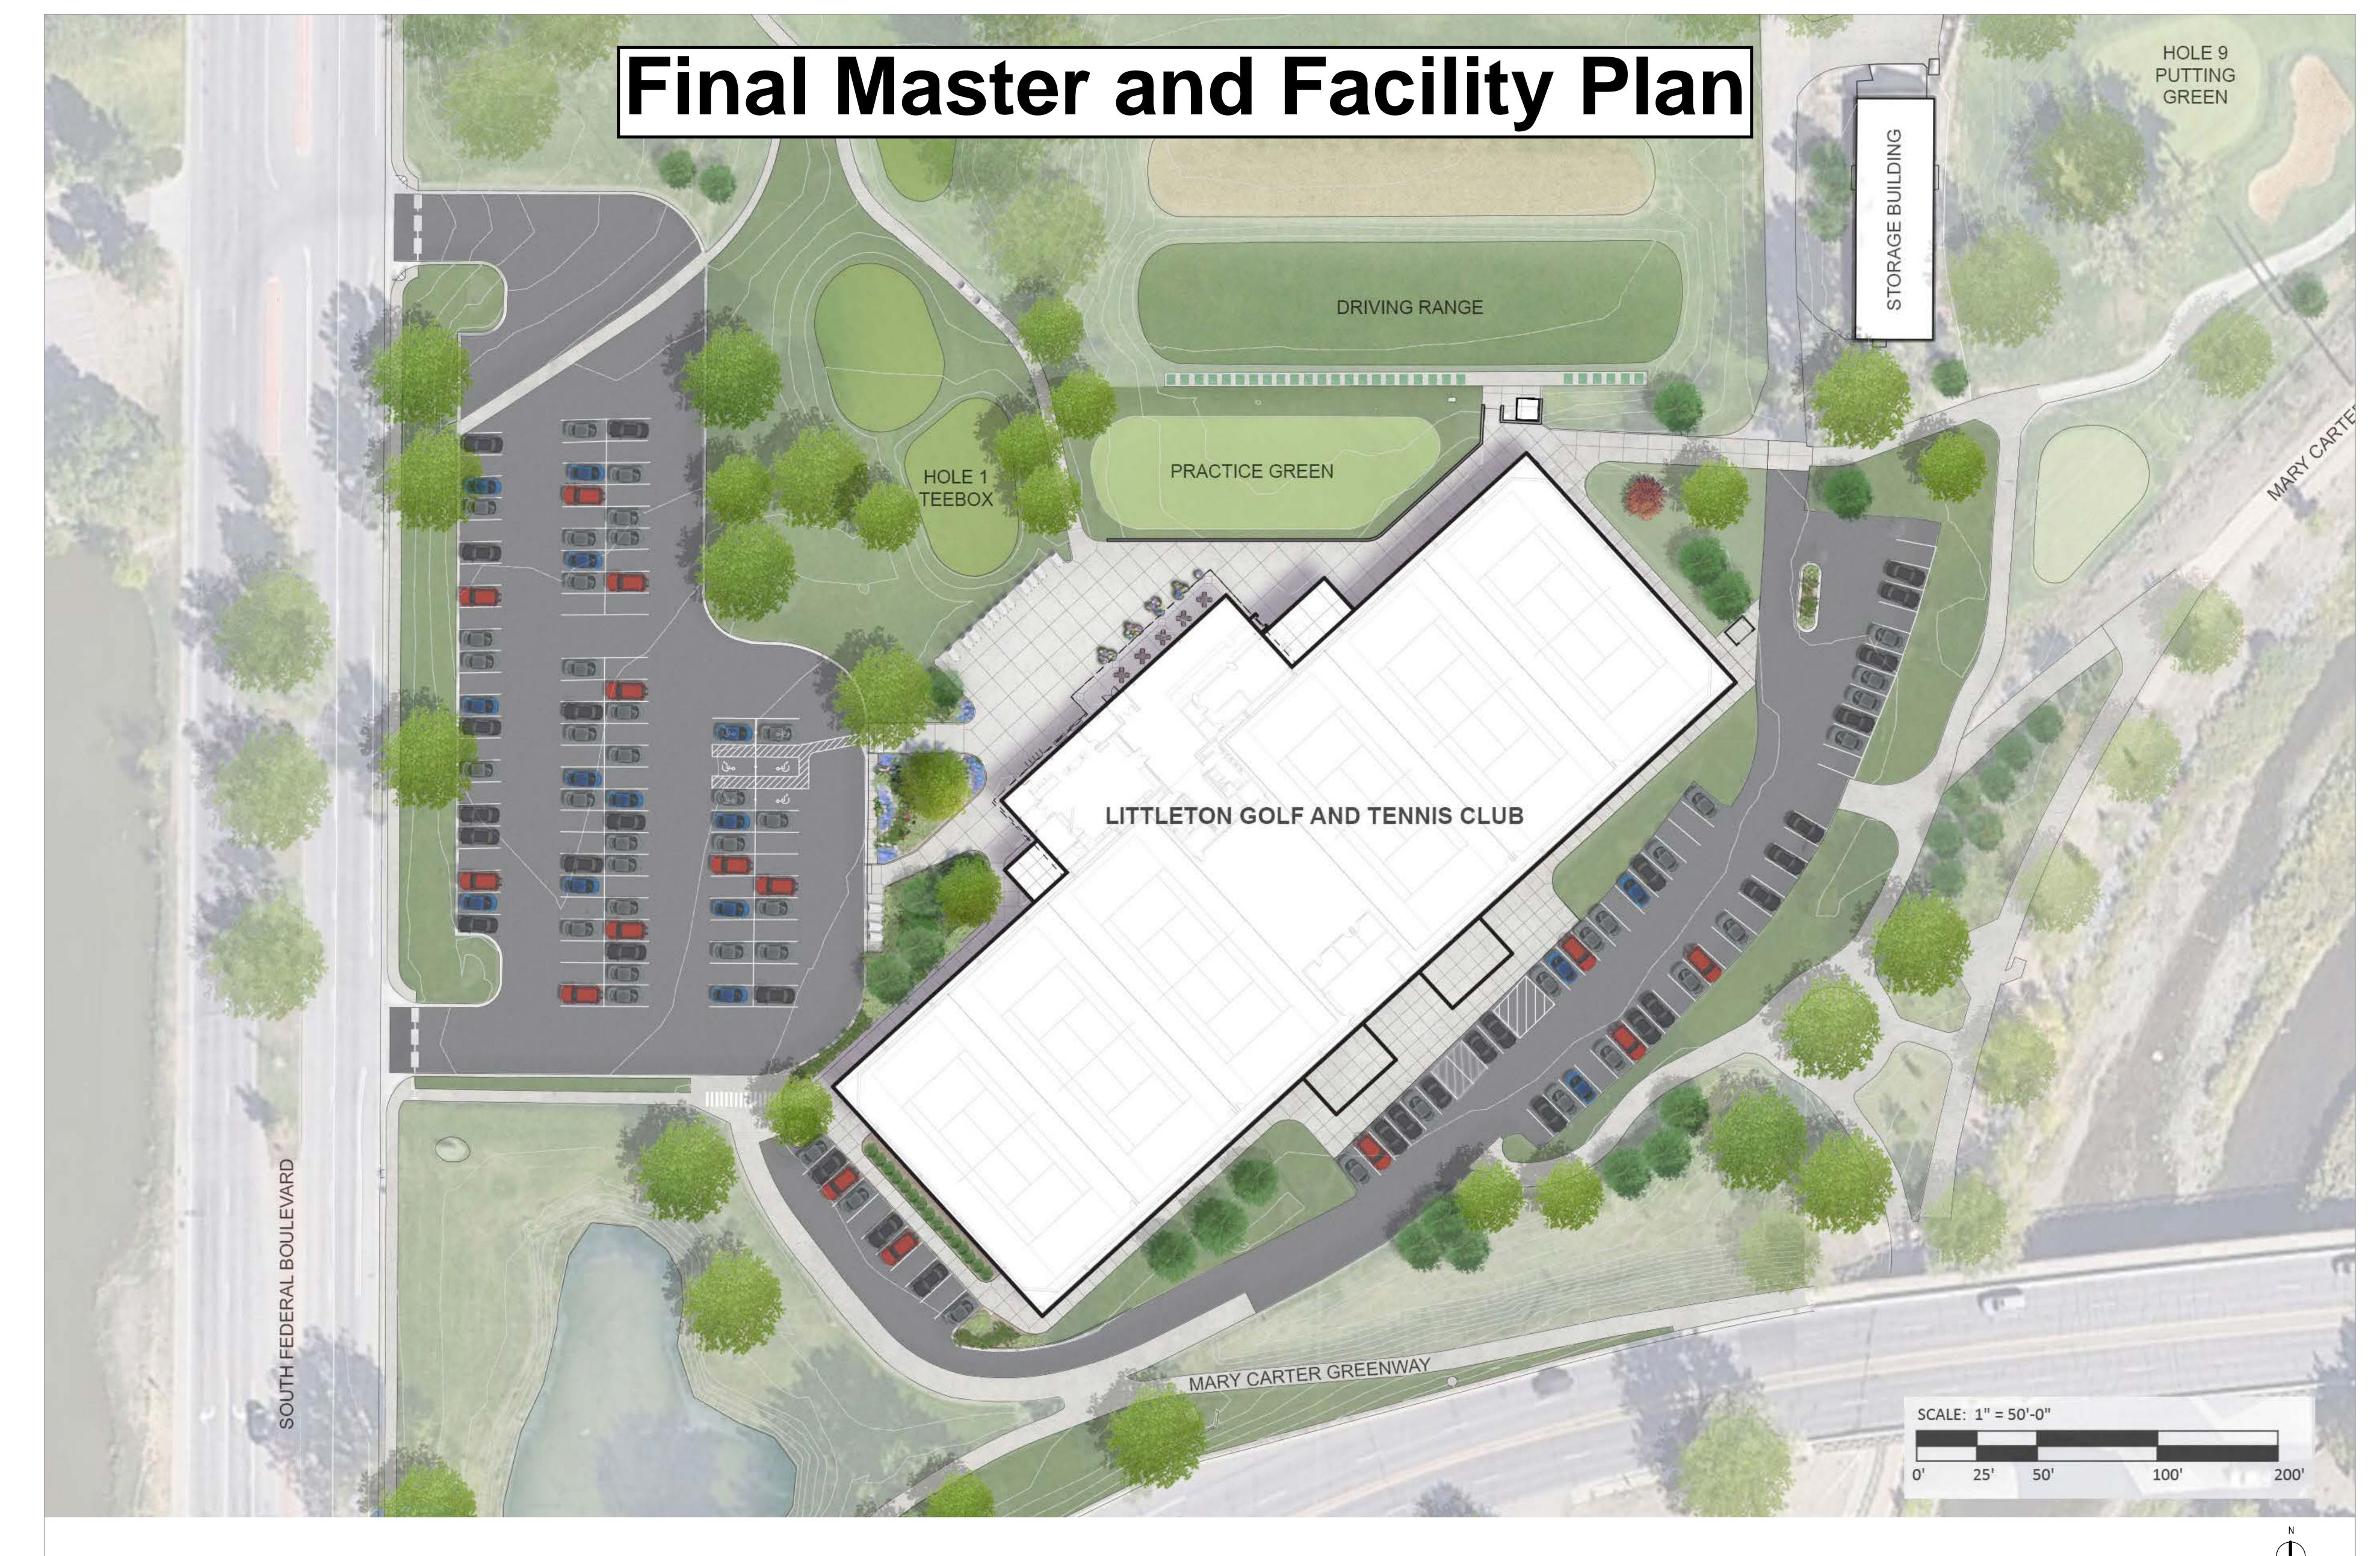

SITE PLAN



02/28/22







# — MECH. TO BE PAINTED TO MATCH ADJ. METAL PANEL TYPE S-1 - SNOW GUARDS COLUMN COVERS WATER/ICE STATION

# **BUILDING ELEVATION - EAST**

# TYPE A MECH. TO BE PAINTED TO MATCH ADJ. METAL PANEL SNOW GUARDS — MECH. TO BE PAINTED TO

COVERS





### WALL ASSEMBLIES

(A01) WALL TYPE 1 - EX: METAL PANEL WALL BASIS OF DESIGN - BEHLEN ADP-1 PANEL, COLOR: ASH GREY (GY)

(A02) WALL TYPE 2 - EX: METAL PANEL WALL

BASIS OF DESIGN: BEHLEN ADP-2 PANEL, COLOR: ANTIQUE BRONZE (AZ)

(A03) WALL TYPE 3 - EX: ULTRA HIGH PERFORMANCE CONC. PANELS BASIS OF DESIGN: TAKTL CONCRETE PANELS TEXTURE: REEDS; COLOR: TERRACOTTA 52; FINISH: CAST; SEALER: MICROSEAL

(A04) WALL TYPE 4 - EX: METAL PANEL SCREEN WALL BASIS OF DESIGN: BEHLEN ADP-2 PANEL, COLOR: ANTIQUE BRONZE (AZ)

(A07) WALL TY