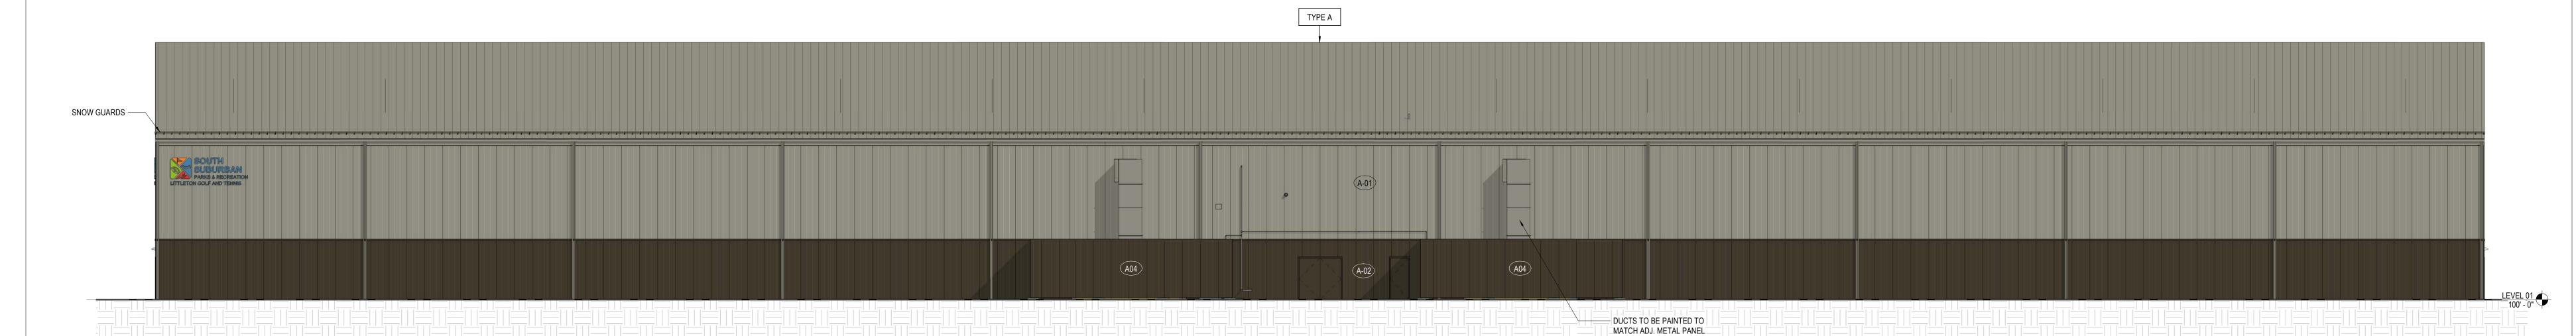

# 2 BUILDING ELEVATION - WEST

1 BUILDING ELEVATION - SOUTH

LITTLETON GOLF & TENNIS SOUTH SUBURBAN 02/28/22

**ELEVATIONS** 

A01 WALL TYPE 1 - EX: METAL PANEL WALL
BASIS OF DESIGN - BEHLEN ADP-1 PANEL, COLOR: ASH GREY (GY)

(A02) WALL TYPE 2 - EX: METAL PANEL WALL

**EXTERIOR ENCLOSURE SYSTEMS** 

BASIS OF DESIGN: BEHLEN ADP-2 PANEL, COLOR: ANTIQUE BRONZE (AZ)

A03 WALL TYPE 3 - EX: ULTRA HIGH PERFORMANCE CONC. PANELS

BASIS OF DESIGN: TAKTL CONCRETE PANELS TEXTURE: REEDS; COLOR: TERRACOTTA
52; FINISH: CAST; SEALER: MICROSEAL

A04 WALL TYPE 4 - EX: METAL PANEL SCREEN WALL
BASIS OF DESIGN: BEHLEN ADP-2 PANEL, COLOR: ANTIQUE BRONZE (AZ)

A07 WALL TYPE 7 - EX: ULTRA HIGH PERFORMANCE CONC. PANEL SCREEN WALL
BASIS OF DESIGN: TAKTL CONCRETE PANELS TEXTURE: REEDS; COLOR: TERRACOTTA 52;
FINISH: CAST; SEALER: MICROSEAL

### ROOF ASSEMBLIES

TYPE A ROOF TYPE A - EX: STANDING SEAM ROOF

METAL BUILDING SYSTEM STANDING SEAM METAL ROOF OVER STEEL PURLINS W/ BATT INSULATION & INTERIOR VINYL LINER. BASIS OF DESIGN: BEHLEN ZL-24. COLOR: ASH GREY (GY)

TYPE B ROOF TYPE B - EX: STANDING SEAM ROOF

METAL BUILDING SYSTEM STANDING SEAM METAL ROOF OVER 6" STEEL STUDS & INTERIOR VINYL LINER. BASIS OF DESIGN: BEHLEN ZL-24. COLOR: ASH GRAY (GY)

#### SOFFIT ASSEMBLIES

TYPE S-1 SOFFIT TYPE 1 - EX: METAL SOFFIT PANEL)

PRE-FINISHED SHEET METAL SOFFIT PANEL DIRECTLY ATTACHED TO METAL BUILDING ROOF FRAMING. BASIS OF DESIGN - MCELROY METAL FW PANEL, FLAT PROFILE,.. COLOR: ASH GREY