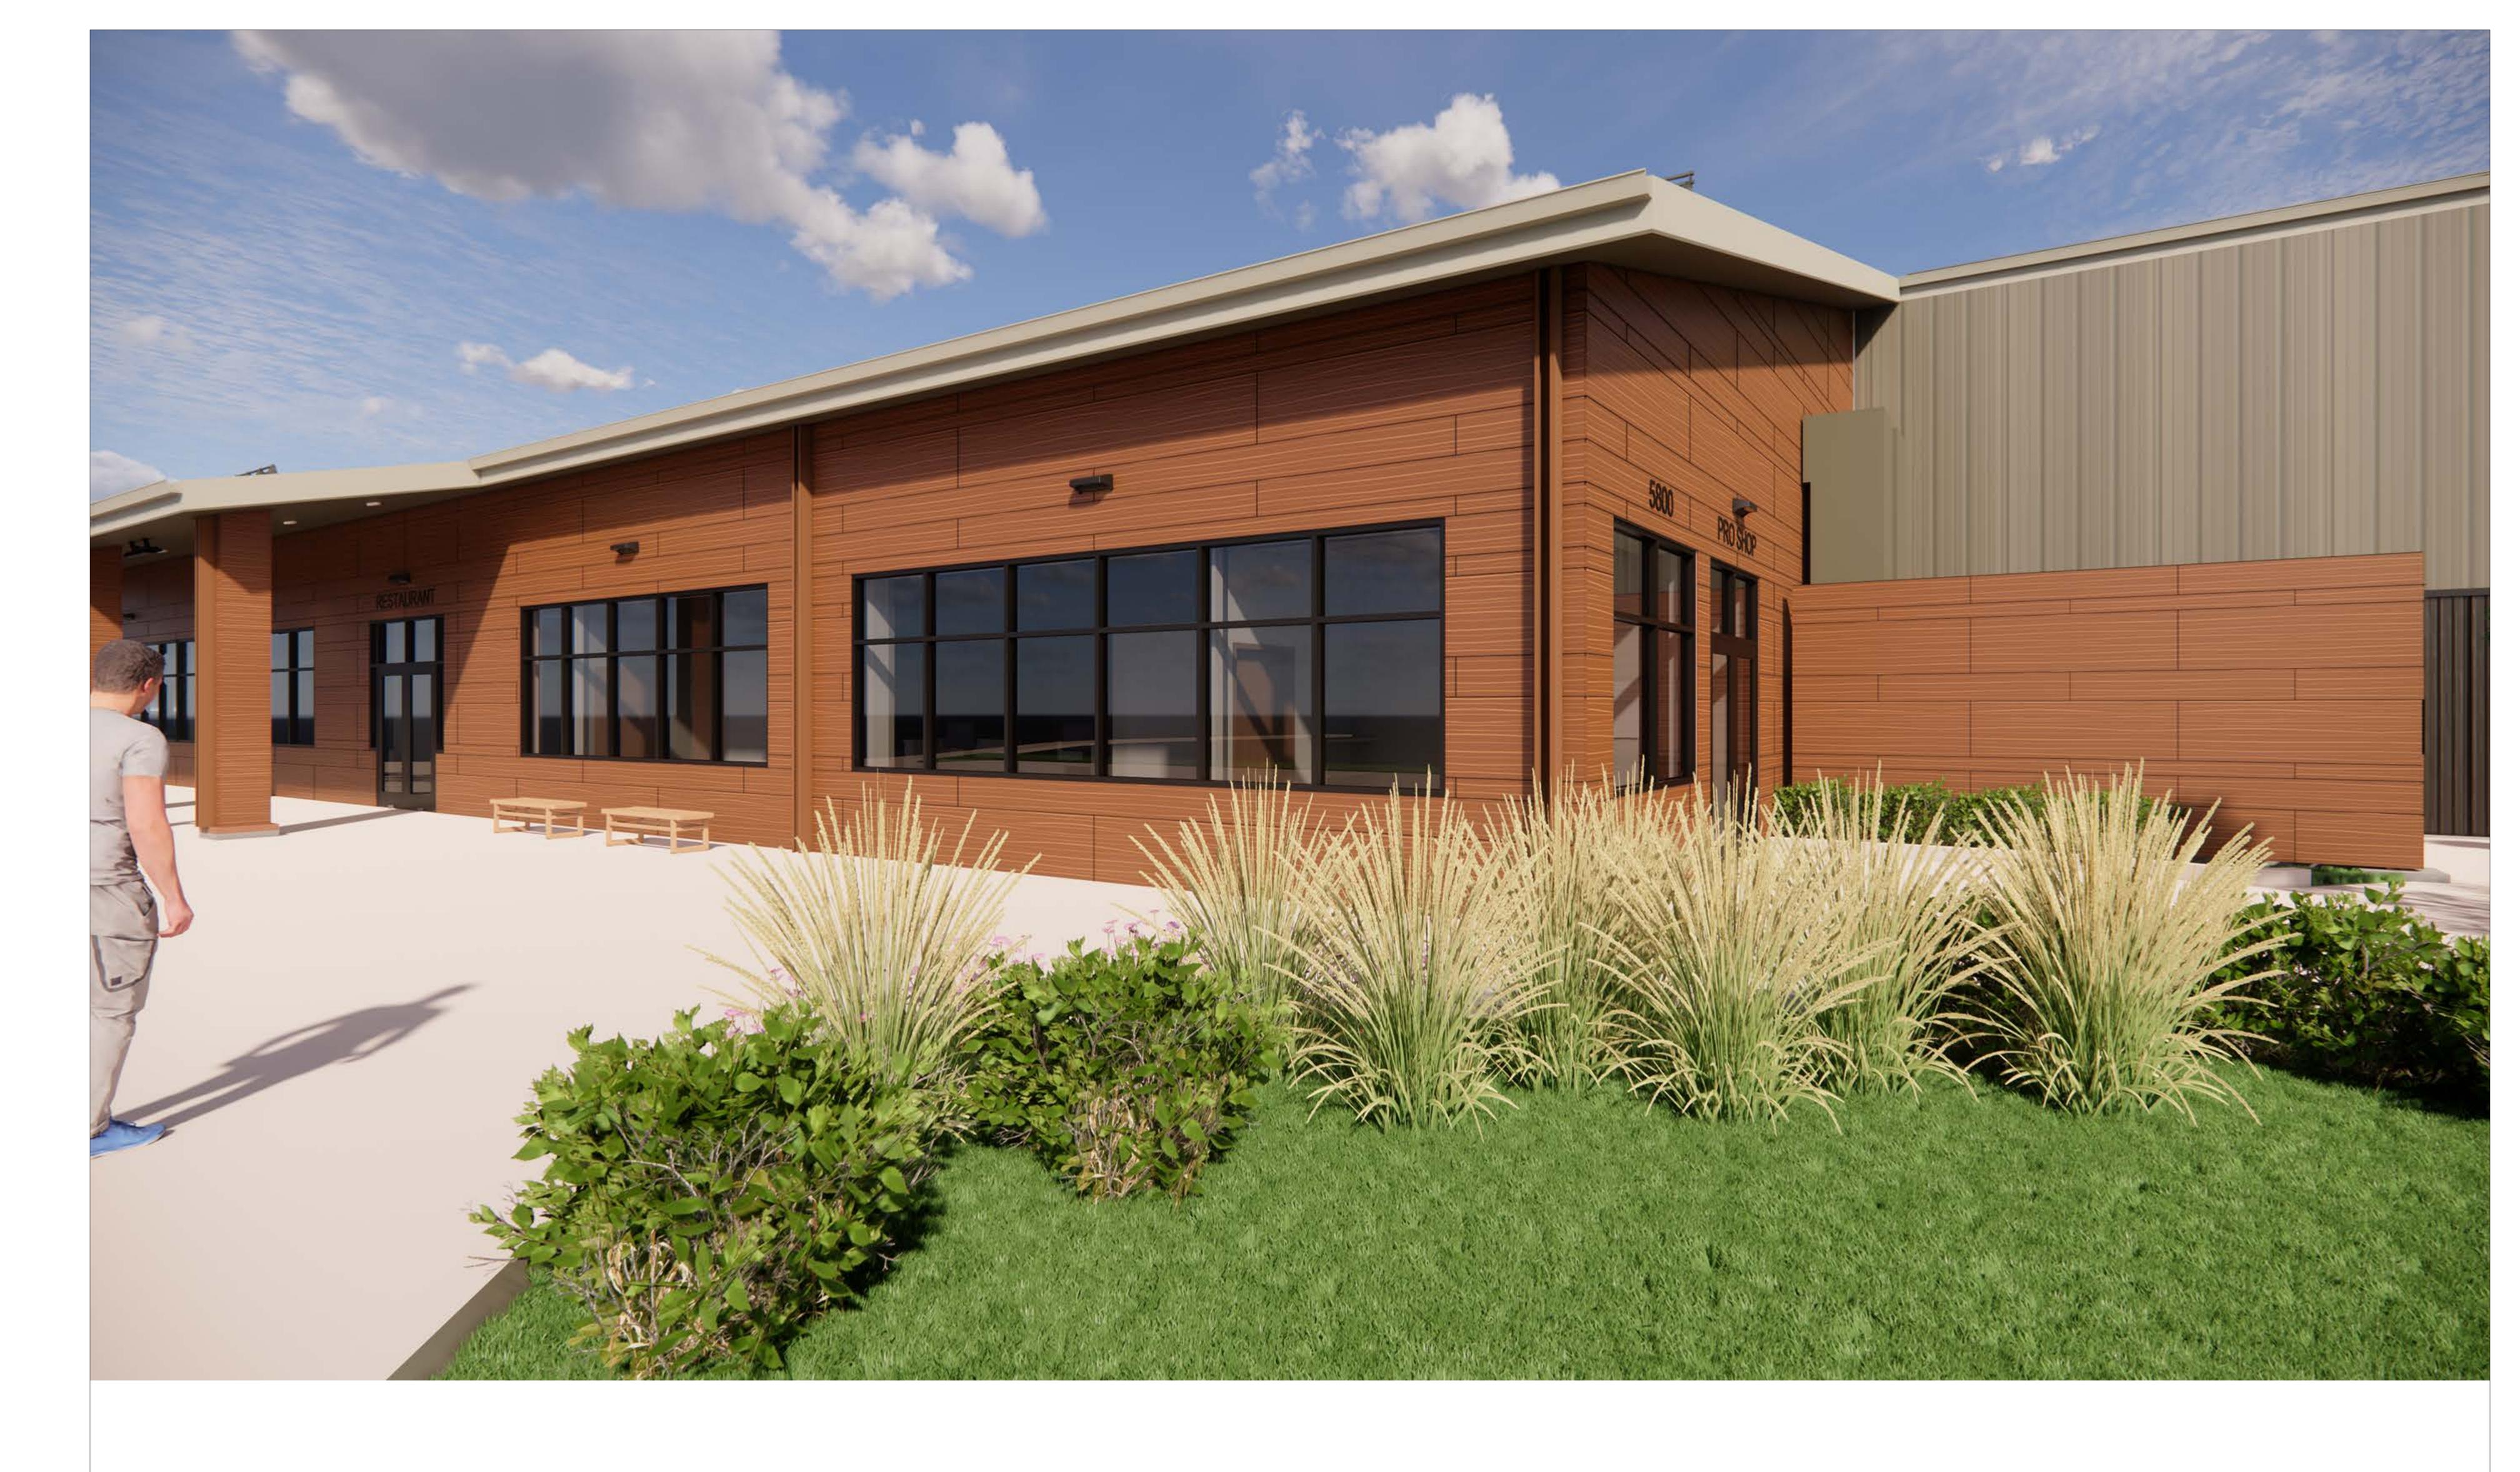

N WALL
BASIS OF DESIGN: TAKTL CONCRETE PANELS TEXTURE: REEDS; COLOR: TERRACOTTA 52;
FINISH: CAST; SEALER: MICROSEAL

### ROOF ASSEMBLIES

TYPE A ROOF TYPE A - EX: STANDING SEAM ROOF

METAL BUILDING SYSTEM STANDING SEAM METAL ROOF OVER STEEL PURLINS W/ BATT INSULATION & INTERIOR VINYL LINER. BASIS OF DESIGN: BEHLEN ZL-24. COLOR: ASH GREY (GY)

TYPE B ROOF TYPE B - EX: STANDING SEAM ROOF

METAL BUILDING SYSTEM STANDING SEAM METAL ROOF OVER 6" STEEL STUDS & INTERIOR VINYL LINER. BASIS OF DESIGN: BEHLEN ZL-24. COLOR: ASH GRAY (GY)

#### SOFFIT ASSEMBLIES

TYPE S-1 SOFFIT TYPE 1 - EX: METAL SOFFIT PANEL)

PRE-FINISHED SHEET METAL SOFFIT PANEL DIRECTLY ATTACHED TO METAL BUILDING ROOF FRAMING. BASIS OF DESIGN - MCELROY METAL FW PANEL, FLAT PROFILE,.. COLOR: ASH GREY



**EXTERIOR 3D VIEW**