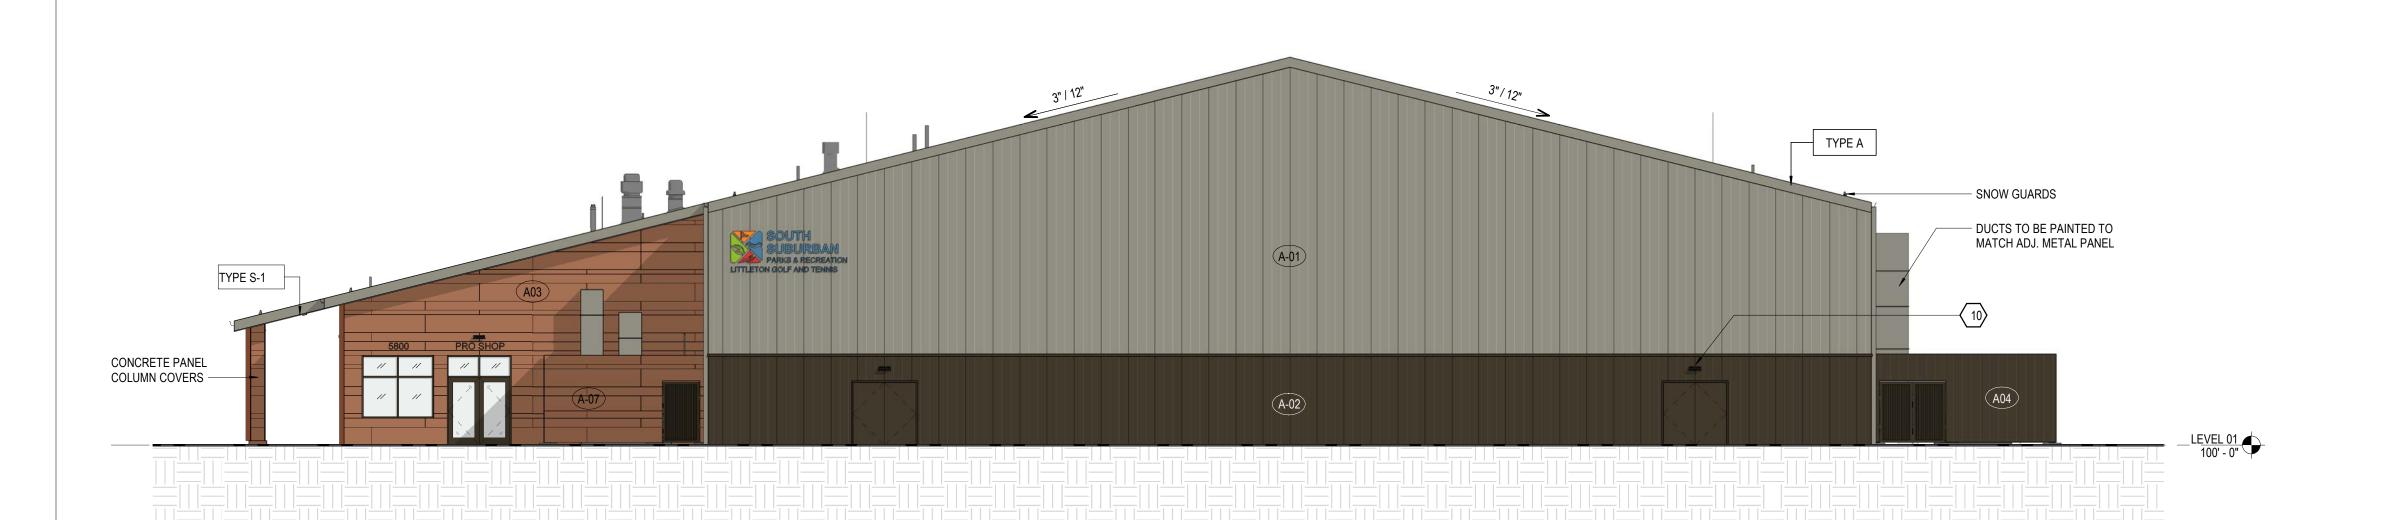

# **BUILDING ELEVATION - EAST**

# TYPE A MECH. TO BE PAINTED TO MATCH ADJ. METAL PANEL SNOW GUARDS — MECH. TO BE PAINTED TO

COVERS

### WALL ASSEMBLIES

(A01) WALL TYPE 1 - EX: METAL PANEL WALL BASIS OF DESIGN - BEHLEN ADP-1 PANEL, COLOR: ASH GREY (GY)

(A02) WALL TYPE 2 - EX: METAL PANEL WALL

BASIS OF DESIGN: BEHLEN ADP-2 PANEL, COLOR: ANTIQUE BRONZE (AZ)

(A03) WALL TYPE 3 - EX: ULTRA HIGH PERFORMANCE CONC. PANELS BASIS OF DESIGN: TAKTL CONCRETE PANELS TEXTURE: REEDS; COLOR: TERRACOTTA 52; FINISH: CAST; SEALER: MICROSEAL

(A04) WALL TYPE 4 - EX: METAL PANEL SCREEN WALL BASIS OF DESIGN: BEHLEN ADP-2 PANEL, COLOR: ANTIQUE BRONZE (AZ)

(A07) WALL TYPE 7 - EX: ULTRA HIGH PERFORMANCE CONC. PANEL SCREEN WALL BASIS OF DESIGN: TAKTL CONCRETE PANELS TEXTURE: REEDS; COLOR: TERRACOTTA 52; FINISH: CAST; SEALER: MICROSEAL

## **ROOF ASSEMBLIES**

TYPE A ROOF TYPE A - EX: STANDING SEAM ROOF

METAL BUILDING SYSTEM STANDING SEAM METAL ROOF OVER STEEL PURLINS W/ BATT INSULATION & INTERIOR VINYL LINER. BASIS OF DESIGN: BEHLEN ZL-24. COLOR: ASH GREY (GY)

## SOFFIT ASSEMBLIES

TYPE S-1 SOFFIT TYPE 1 - EX: METAL SOFFIT PANEL) PRE-FINISHED SHEET METAL SOFFIT PANEL DIRECTLY ATTACHED TO METAL BUILDING ROOF FRAMING. BASIS OF DESIGN - MCELROY METAL FW PANEL, FLAT PROFILE,. COLOR: ASH GREY

MATCH ADJ. METAL PANEL -