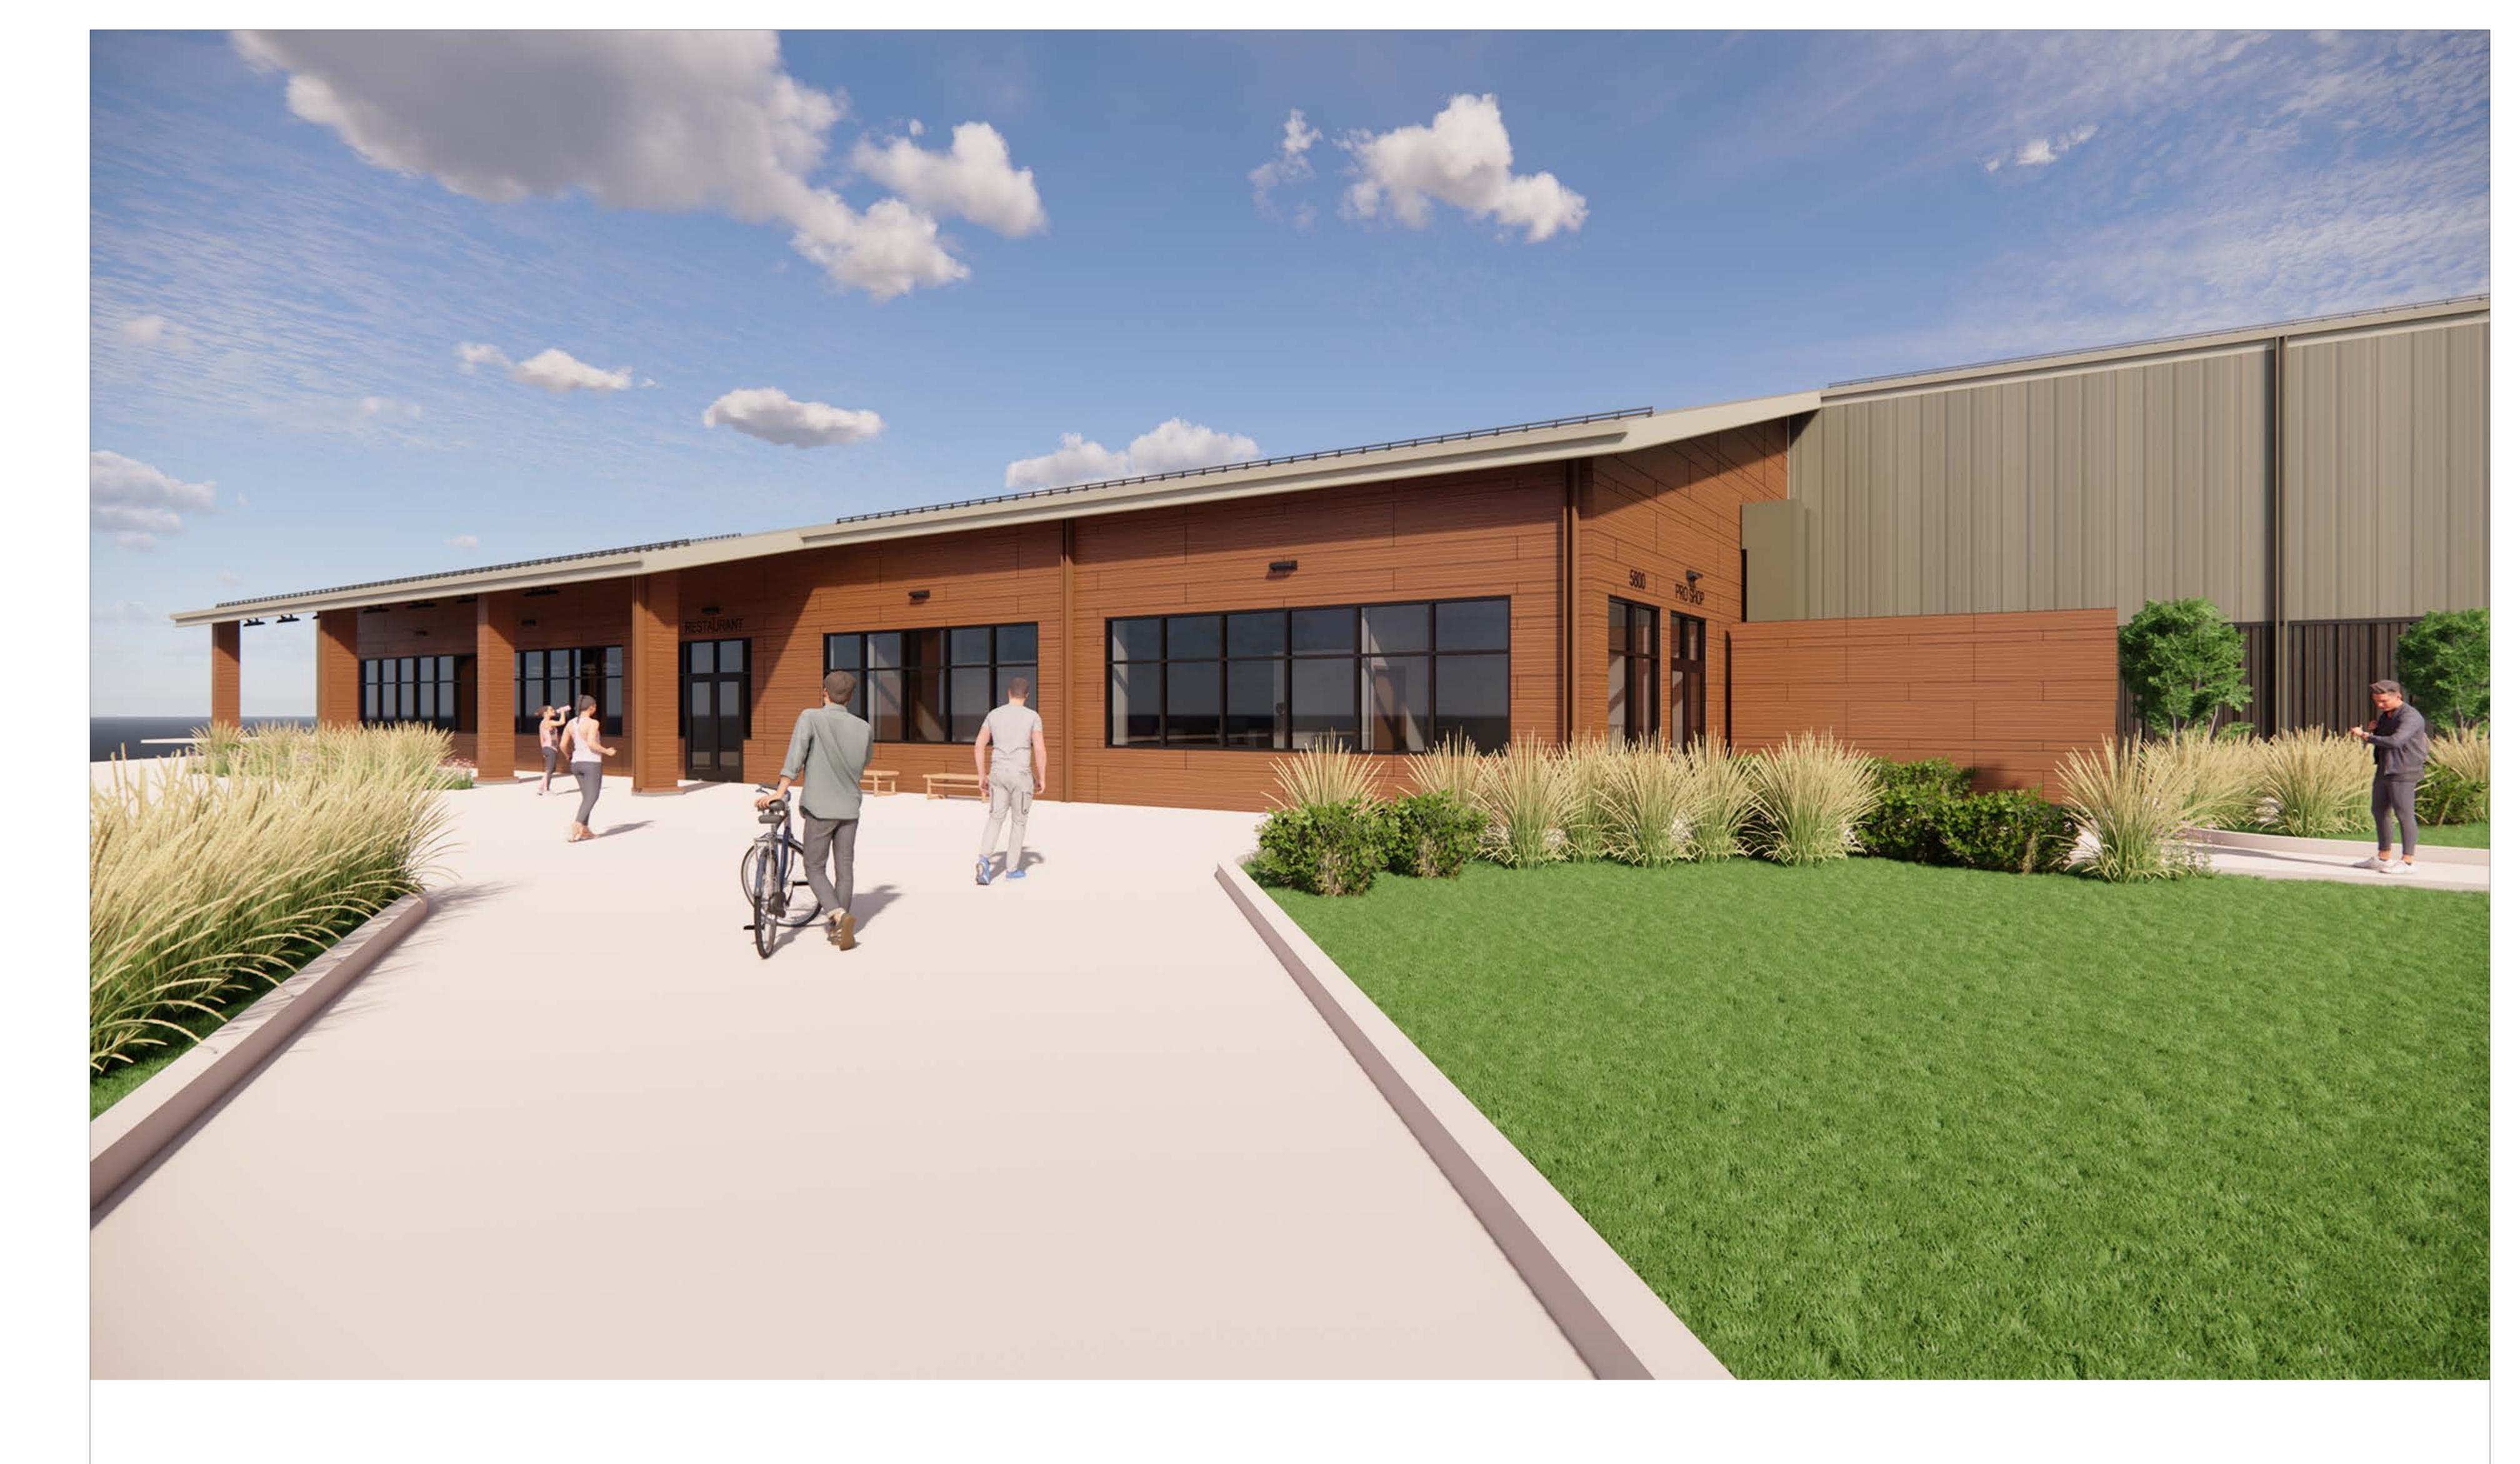

PERFORMANCE CONC. PANEL SCREEN WALL
BASIS OF DESIGN: TAKTL CONCRETE PANELS TEXTURE: REEDS; COLOR: TERRACOTTA 52;
FINISH: CAST; SEALER: MICROSEAL

### ROOF ASSEMBLIES

TYPE A ROOF TYPE A - EX: STANDING SEAM ROOF

METAL BUILDING SYSTEM STANDING SEAM METAL ROOF OVER STEEL PURLINS W/ BATT INSULATION & INTERIOR VINYL LINER. BASIS OF DESIGN: BEHLEN ZL-24. COLOR: ASH GREY (GY)

TYPE B ROOF TYPE B - EX: STANDING SEAM ROOF

METAL BUILDING SYSTEM STANDING SEAM METAL ROOF OVER 6" STEEL STUDS & INTERIOR VINYL LINER. BASIS OF DESIGN: BEHLEN ZL-24. COLOR: ASH GRAY (GY)

#### SOFFIT ASSEMBLIES

TYPE S-1 SOFFIT TYPE 1 - EX: METAL SOFFIT PANEL)

PRE-FINISHED SHEET METAL SOFFIT PANEL DIRECTLY ATTACHED TO METAL BUILDING ROOF FRAMING. BASIS OF DESIGN - MCELROY METAL FW PANEL, FLAT PROFILE,.. COLOR: ASH GREY



**EXTERIOR 3D VIEW**